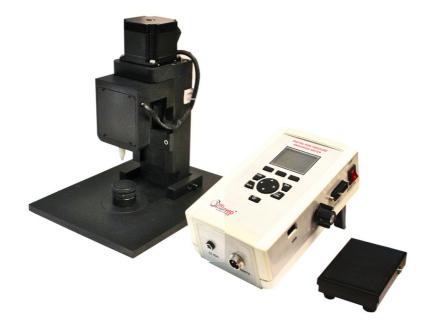

# Digital Paw Pressure Analgesia Meter

## FOR SCREENING OF ANALGESIC AND ANTI-INFLAMMATORY DRUGS ACCORDING TO THE RANDALL-SELITTO TEST

Orchid's Digital Paw Pressure Analgesia Meter has been designed for rapid and precise screening of analgesic drugs on the normal and inflamed rat paw according to the Randall-Selito test and displays the pressure digitally. This test is based on the determination of the animal threshold response to pain induced in the paw by the application of a uniformly increasing pressure. The user depresses a pedal switch to start the mechanism which applies the force. When the animal start to struggles, the user releases the pedal and the pressure at which the animal felt pain is displayed on the TFT Display. The Pressure applicator goes up automatically as soon as the measurement is over. A remote foot-switch controls the motor allowing rapid hands-free experiments. An automatic system is activated once the distal extreme switch of the sliding support track is reached or when the pedal is released at the test ending point. Then, the motor reverse its rotation, sliding up the pressure applicator again. Force software can be used to automatically record the results on PC with USB adapter.

#### **ORDERING INFORMATION:**

| Model  | Useful for                                                                                          | Accessories                                                                                                                                                             |
|--------|-----------------------------------------------------------------------------------------------------|-------------------------------------------------------------------------------------------------------------------------------------------------------------------------|
| PPA-01 | Animal threshold response<br>to pain induced in the paw<br>according to the Randall-<br>Selito test | <ul> <li>Paw pressure applicator unit,</li> <li>Control Panel,</li> <li>Pedal switch,</li> <li>Pressure applicator tips-2,</li> <li>USB Cord, &amp; Software</li> </ul> |